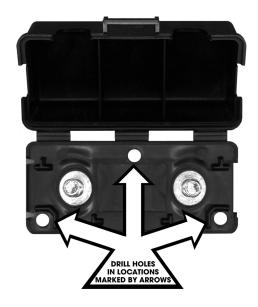

NOTE: This fuse holder is shipped WITHOUT a fuse installed. Ron Francis Wiring offers the MF-10 (100 amp fuse) or the MF-25 (125 amp fuse) for this holder.

The Mega fuse system can be used to protect the battery feed wire to your fuse panel, alternator or other heavy load devices. Follow the drawing below for mounting the unit. Important: Mount the Mega fuse holder AWAY from any heat source. Mounting this unit close to a heat source will cause the Mega fuse to fail prematurely.

To remove the splash resistant cover, press the front cover clip and lift the cover. Under the cover are two 8 millimeter studs with nuts installed for mounting the Mega fuse and wire cables. NOTE: This unit is designed to accept one Mega fuse and two 5/16 ring terminals. Only use number four to eight wire gauge wire when making wire cable connections to this unit.